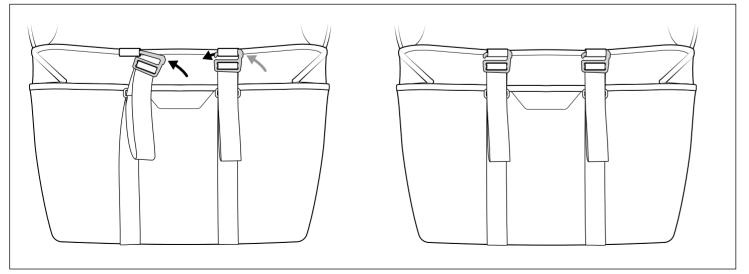

## How to Use the Pannier with the Cover Open

Roll the Cover and tuck behind the pannier.

▲ Do not leave any straps loose or dangling. Secure all straps before riding.