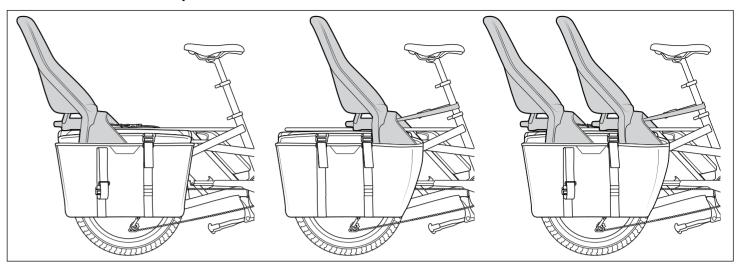

## **Using with Child Seats**

The Thule Yepp Maxi Child Seat is approved for use with the GSD.

▲ Please follow additional mounting recommendations in the GSD Supplemental Manual and instructions that come with your Child Seat.