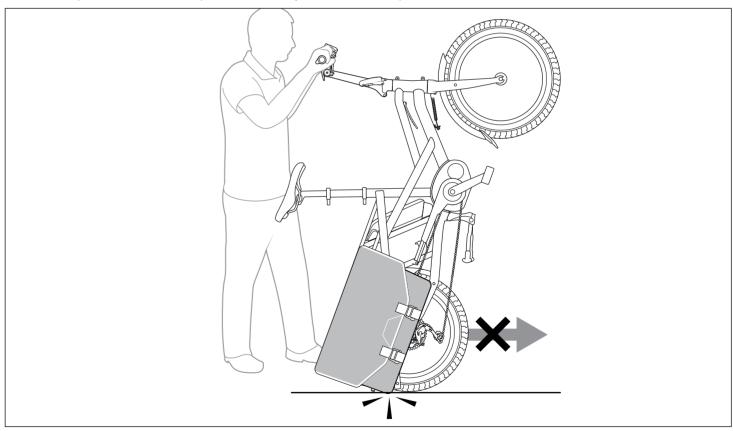

# **Using in Vertical Position**

In the vertical position, the Panniers will come into contact with the ground. Scratching and damage can occur to the panniers if the GSD is rolled in this position. Take care to keep the GSD stationary while in the vertical position.