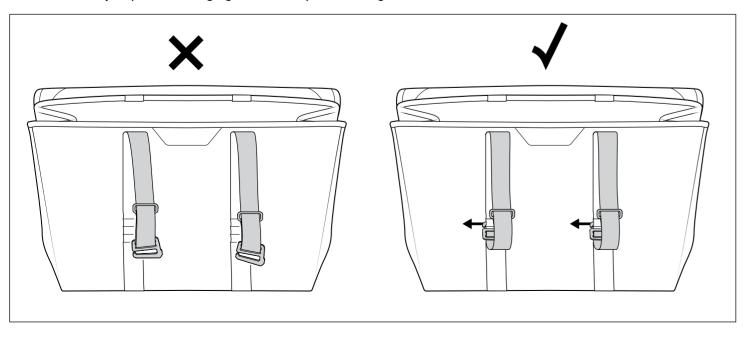

#### Left and Right Side Pannier Bags

The Cargo Hold Panniers should be mounted on the GSD so that the reflective GSD logo faces the rear of the bike.



#### Attach and fasten the Panniers



## **How to Secure Heavier Loads**

Load Panniers and Insert Hook into Loop



#### **Tighten Inner Strap**



#### Check Clearance from the Ground to the Bottom of the Bag

Tilt the GSD from side to side and determine how far the GSD can be leaned over before the bottom of the pannier touches the ground. Be cautious of and do not exceed this angle when making turns. Tightening the Inner Strap can increase ground clearance.



## How to Use the Pannier with the Cover Open

Roll the Cover and tuck behind the pannier.



▲ Do not leave any straps loose or dangling. Secure all straps before riding.



## **Using with Child Seats**

The Thule Yepp Maxi Child Seat is approved for use with the GSD.

▲ Please follow additional mounting recommendations in the GSD Supplemental Manual and instructions that come with your Child Seat.



# **Using in Vertical Position**

In the vertical position, the Panniers will come into contact with the ground. Scratching and damage can occur to the panniers if the GSD is rolled in this position. Take care to keep the GSD stationary while in the vertical position.



LIMITED PRODUCT WARRANTY INFORMATION: This Product comes with an ONE (1) YEAR Limited Warranty from the date of retail purchase by the original end-user. If a material or workmanship defect arises and a valid claim is received within the Warranty Period, this Product will be replaced. Mobility