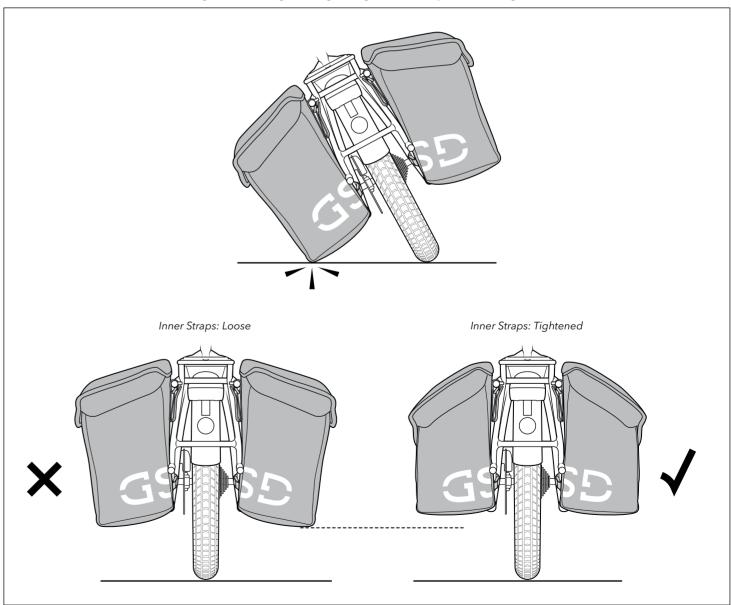

#### Check Clearance from the Ground to the Bottom of the Bag

Tilt the GSD from side to side and determine how far the GSD can be leaned over before the bottom of the pannier touches the ground. Be cautious of and do not exceed this angle when making turns. Tightening the Inner Strap can increase ground clearance.