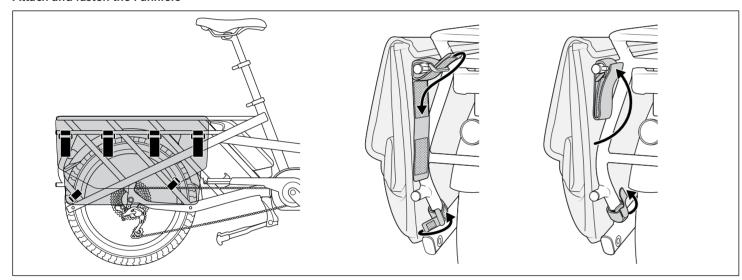

#### Attach and fasten the Panniers

## **How to Secure Heavier Loads**

Load Panniers and Insert Hook into Loop