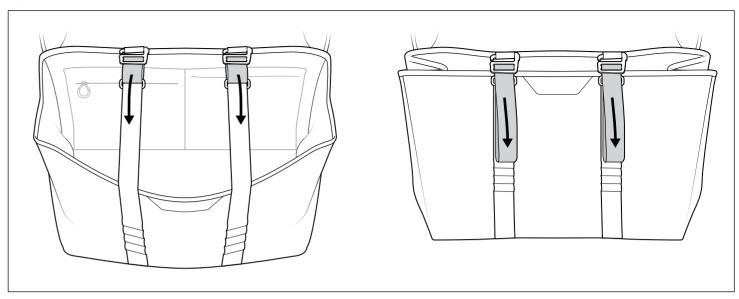

#### **Tighten Inner Strap**

#### Check Clearance from the Ground to the Bottom of the Bag

Tilt the GSD from side to side and determine how far the GSD can be leaned over before the bottom of the pannier touches the ground. Be cautious of and do not exceed this angle when making turns. Tightening the Inner Strap can increase ground clearance.