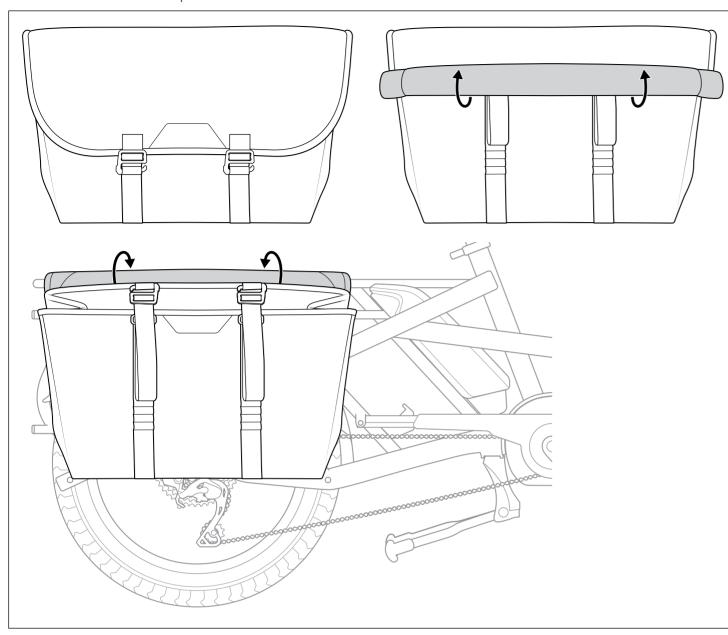

#### Attach and fasten the Panniers

## **How to Secure Heavier Loads**

Load Panniers and Insert Hook into Loop