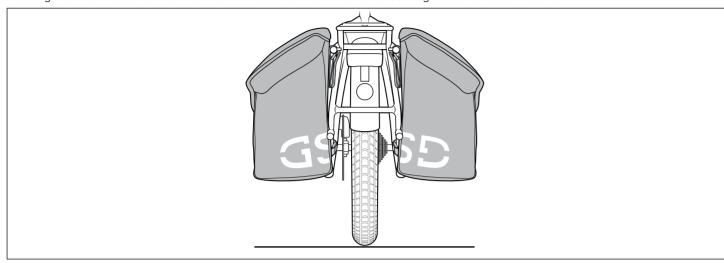

#### Left and Right Side Pannier Bags

The Cargo Hold Panniers should be mounted on the GSD so that the reflective GSD logo faces the rear of the bike.